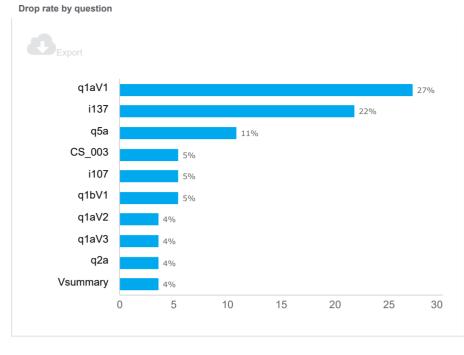

## (ms565) Videos [ALP and AEP survey] CLOSED

**Drop off statistics** 

Top drop off question

 $\label{eq:q1av1: } \ensuremath{\mathsf{q}}\ensuremath{\mathsf{av}}\ensuremath{\mathsf{c}}\ensuremath{\mathsf{av}}\ensuremath{\mathsf{c}}\ensuremath{\mathsf{av}}\ensuremath{\mathsf{av}}\ensuremath{\mathsf{av}}\ensuremath{\mathsf{av}}\ensuremath{\mathsf{av}}\ensuremath{\mathsf{av}}\ensuremath{\mathsf{av}}\ensuremath{\mathsf{av}}\ensuremath{\mathsf{av}}\ensuremath{\mathsf{av}}\ensuremath{\mathsf{av}}\ensuremath{\mathsf{av}}\ensuremath{\mathsf{av}}\ensuremath{\mathsf{av}}\ensuremath{\mathsf{av}}\ensuremath{\mathsf{av}}\ensuremath{\mathsf{av}}\ensuremath{\mathsf{av}}\ensuremath{\mathsf{av}}\ensuremath{\mathsf{av}}\ensuremath{\mathsf{av}}\ensuremath{\mathsf{av}}\ensuremath{\mathsf{av}}\ensuremath{\mathsf{av}}\ensuremath{\mathsf{av}}\ensuremath{\mathsf{av}}\ensuremath{\mathsf{av}}\ensuremath{\mathsf{av}}\ensuremath{\mathsf{av}}\ensuremath{\mathsf{av}}\ensuremath{\mathsf{av}}\ensuremath{\mathsf{av}}\ensuremath{\mathsf{av}}\ensuremath{\mathsf{av}}\ensuremath{\mathsf{av}}\ensuremath{\mathsf{av}}\ensuremath{\mathsf{av}}\ensuremath{\mathsf{av}}\ensuremath{\mathsf{av}}\ensuremath{\mathsf{av}}\ensuremath{\mathsf{av}}\ensuremath{\mathsf{av}}\ensuremath{\mathsf{av}}\ensuremath{\mathsf{av}}\ensuremath{\mathsf{av}}\ensuremath{\mathsf{av}}\ensuremath{\mathsf{av}}\ensuremath{\mathsf{av}}\ensuremath{\mathsf{av}}\ensuremath{\mathsf{av}}\ensuremath{\mathsf{av}}\ensuremath{\mathsf{av}}\ensuremath{\mathsf{av}}\ensuremath{\mathsf{av}}\ensuremath{\mathsf{av}}\ensuremath{\mathsf{av}}\ensuremath{\mathsf{av}}\ensuremath{\mathsf{av}}\ensuremath{\mathsf{av}}\ensuremath{\mathsf{av}}\ensuremath{\mathsf{av}}\ensuremath{\mathsf{av}}\ensuremath{\mathsf{av}}\ensuremath{\mathsf{av}}\ensuremath{\mathsf{av}}\ensuremath{\mathsf{av}}\ensuremath{\mathsf{av}}\ensuremath{\mathsf{av}}\ensuremath{\mathsf{av}}\ensuremath{\mathsf{av}}\ensuremath{\mathsf{av}}\ensuremath{\mathsf{av}}\ensuremath{\mathsf{av}}\ensuremath{\mathsf{av}}\ensuremath{\mathsf{av}}\ensuremath{\mathsf{av}}\ensuremath{\mathsf{av}}\ensuremath{\mathsf{av}}\ensuremath{\mathsf{av}}\ensuremath{\mathsf{av}}\ensuremath{\mathsf{av}}\ensuremath{\mathsf{av}}\ensuremath{\mathsf{av}}\ensuremath{\mathsf{av}}\ensuremath{\mathsf{av}}\ensuremath{\mathsf{av}}\ensuremath{\mathsf{av}}\ensuremath{\mathsf{av}}\ensuremath{\mathsf{av}}\ensuremath{\mathsf{av}}\ensuremath{\mathsf{av}}\ensuremath{\mathsf{av}}\ensuremath{\mathsf{av}}\ensuremath{\mathsf{av}}\ensuremath{\mathsf{av}}\ensuremath{\mathsf{av}}\ensuremath{\mathsf{av}}\ensuremath{\mathsf{av}}\ensuremath{\mathsf{av}}\ensuremath{\mathsf{av}}\ensuremath{\mathsf{av}}\ensuremath{\mathsf{av}}\ensuremath{\mathsf{av}}\ensuremath{\mathsf{av}}\ensuremath{\mathsf{av}}\ensuremath{\mathsf{av}}\ensuremath{\mathsf{av}}\ensuremath{$ 

27.2% of respondents who dropped out of the survey stopped at this question.